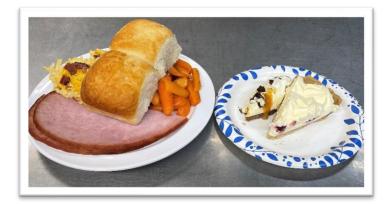

# Easter at Journey House by Tasha J.

Easter at Journey House was a wonderful time. The food was prepared by Anna Lee, and it was delicious. We had ham, funeral potatoes, and carrots. After we ate, we got to dye eggs which was a lot of fun. At the end we enjoyed some pie for dessert. We are all so grateful to Anna Lee and Scott for helping us celebrate Easter together with our Journy House family.